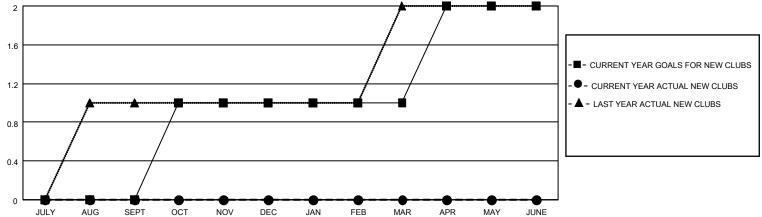

## **LOCATION MASSACHUSETTS**

District 33 S

| Clubs         |               |             |               | Members               |                         |                         |                                                    |
|---------------|---------------|-------------|---------------|-----------------------|-------------------------|-------------------------|----------------------------------------------------|
|               | RESULTS FOR   | R 2021-2022 |               | RESULTS FOR 2021-2022 |                         |                         |                                                    |
| QUARTER       | NEW CLUB GOAL | NEW CLUBS   | DROPPED CLUBS | QUARTER MEM           | IBER GROWTH NET<br>GOAL | MEMBER GROWTH<br>ACTUAL | DROPPED<br>MEMBERS ACTUAL<br>(including transfers) |
| JULY/AUG/SEPT | 0             | 0           | 1             | JULY/AUG/SEPT         | 35                      | 15                      | 44                                                 |
| OCT/NOV/DEC   | 1             | 0           | 0             | OCT/NOV/DEC           | 20                      | 45                      | 29                                                 |
| JAN/FEB/MAR   | 0             | 0           | 0             | JAN/FEB/MAR           | 45                      | 2                       | 30                                                 |
| APR/MAY/JUNE  | 1             | 0           | 0             | APR/MAY/JUNE          | 30                      | 0                       | 0                                                  |