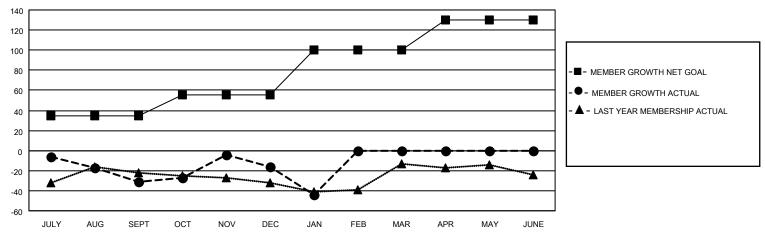

## **LOCATION MASSACHUSETTS**

District 33 S

| Clubs         |               |             |               | Members               |                         |                         |                                                    |
|---------------|---------------|-------------|---------------|-----------------------|-------------------------|-------------------------|----------------------------------------------------|
|               | RESULTS FOR   | R 2021-2022 |               | RESULTS FOR 2021-2022 |                         |                         |                                                    |
| QUARTER       | NEW CLUB GOAL | NEW CLUBS   | DROPPED CLUBS | QUARTER MEM           | IBER GROWTH NET<br>GOAL | MEMBER GROWTH<br>ACTUAL | DROPPED<br>MEMBERS ACTUAL<br>(including transfers) |
| JULY/AUG/SEPT | 0             | 0           | 1             | JULY/AUG/SEPT         | 35                      | 15                      | 44                                                 |
| OCT/NOV/DEC   | 1             | 0           | 0             | OCT/NOV/DEC           | 20                      | 45                      | 29                                                 |
| JAN/FEB/MAR   | 0             | 0           | 0             | JAN/FEB/MAR           | 45                      | 2                       | 30                                                 |
| APR/MAY/JUNE  | 1             | 0           | 0             | APR/MAY/JUNE          | 30                      | 0                       | 0                                                  |